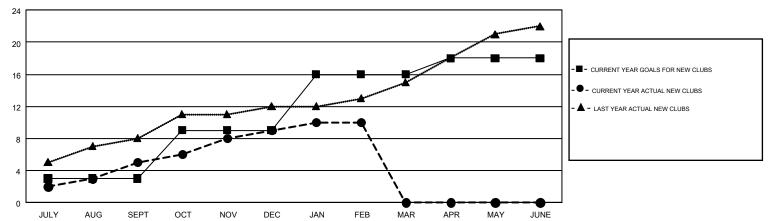

## GOALS AND ACTUAL NEW CLUBS CUMULATIVE

## Multiple District 308

GMT: EK PHANG BOBBY ENG

LOCATION: SINGAPORE

GMT CA 5

| Clubs         |               |           |               | Members               |                           |                         |                                                    |  |
|---------------|---------------|-----------|---------------|-----------------------|---------------------------|-------------------------|----------------------------------------------------|--|
|               | RESULTS FOR   | 2018-2019 |               | RESULTS FOR 2018-2019 |                           |                         |                                                    |  |
| QUARTER       | NEW CLUB GOAL | NEW CLUBS | DROPPED CLUBS | QUARTER               | MEMBER GROWTH NET<br>GOAL | MEMBER GROWTH<br>ACTUAL | DROPPED<br>MEMBERS ACTUAL<br>(including transfers) |  |
| JULY/AUG/SEPT | 3             | 5         | 1             | JULY/AUG/SEPT         | 452                       | 752                     | 253                                                |  |
| OCT/NOV/DEC   | 6             | 4         | 6             | OCT/NOV/DEC           | 448                       | 414                     | 477                                                |  |
| JAN/FEB/MAR   | 7             | 1         | 0             | JAN/FEB/MAR           | 399                       | 245                     | 95                                                 |  |
| APR/MAY/JUNE  | 2             | 0         | 0             | APR/MAY/JUNE          | -49                       | 0                       | 0                                                  |  |