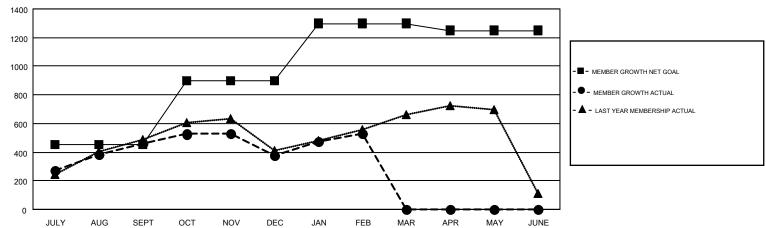

## GOALS AND ACTUAL MEMBERS CUMULATIVE

| DROPPED CLUBS: 7  DROPPED MEMBERS |     | 259 CLUBS OF 410 ADDED 1 OR MORE NEW MEMBERS | GENDER DISTRII<br>MALE<br>FEMALE | 8,228 (67.61%)<br>3,941 (32.39%) |       |
|-----------------------------------|-----|----------------------------------------------|----------------------------------|----------------------------------|-------|
| DECEASED                          | 26  | CLICK HERE FOR CUMULATIVE                    | TOTAL FAMILY UNIT MEMBERS        |                                  | 1,318 |
| CLUB CANCELLED                    | 68  | MEMBERSHIP DATA                              | FAMILY MEMBERS PAYING HALF       |                                  | 704   |
| OTHER                             | 731 |                                              |                                  |                                  | 721   |
| TOTAL                             | 825 |                                              | 5020                             |                                  |       |

## Multiple District 308

GMT: EK PHANG BOBBY ENG

LOCATION: SINGAPORE

GMT CA 5

| Clubs         |               |           |               | Members               |                           |                         |                                                    |  |
|---------------|---------------|-----------|---------------|-----------------------|---------------------------|-------------------------|----------------------------------------------------|--|
|               | RESULTS FOR   | 2018-2019 |               | RESULTS FOR 2018-2019 |                           |                         |                                                    |  |
| QUARTER       | NEW CLUB GOAL | NEW CLUBS | DROPPED CLUBS | QUARTER               | MEMBER GROWTH NET<br>GOAL | MEMBER GROWTH<br>ACTUAL | DROPPED<br>MEMBERS ACTUAL<br>(including transfers) |  |
| JULY/AUG/SEPT | 3             | 5         | 1             | JULY/AUG/SEPT         | 452                       | 752                     | 253                                                |  |
| OCT/NOV/DEC   | 6             | 4         | 6             | OCT/NOV/DEC           | 448                       | 414                     | 477                                                |  |
| JAN/FEB/MAR   | 7             | 1         | 0             | JAN/FEB/MAR           | 399                       | 245                     | 95                                                 |  |
| APR/MAY/JUNE  | 2             | 0         | 0             | APR/MAY/JUNE          | -49                       | 0                       | 0                                                  |  |